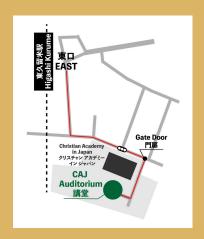

Kurume Bible Fellowship 1-2-14 Shinkawa-cho Higashikurume-shi, Tokyo (CAJ auditorium)

Parking is limited.
Please use public transportation.